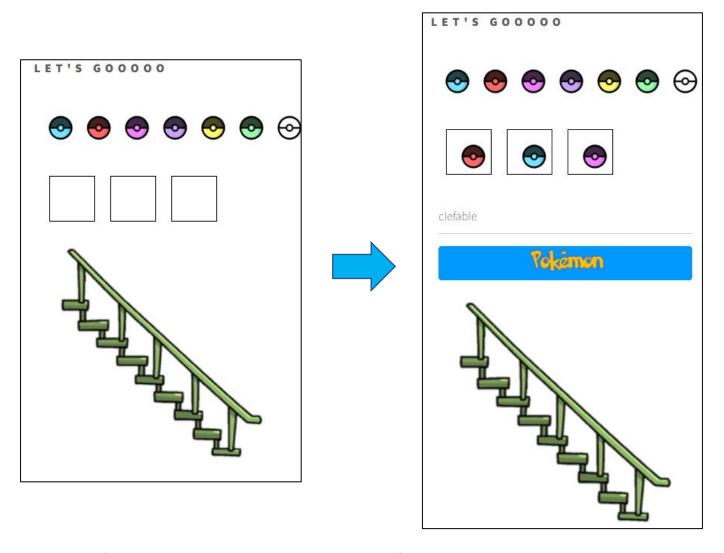

# Pokamen

This next challenge has two parts. Each team is prompted with the left webpage with their own Bible verse. What most failed to notice was that there was no button. Each team had to enter the Bible verse name for the verse for the button to pop up. Their Pokéball was located in a row with the rest of the colors on the book shelf in the house. For blue, as soon as "1 peter 1:3" was typed the blue button appears and they can enter the Pokémon which is Silcoon...

The left screenshot is the initial page. Each team had different pictures to indicate where they would need to look for better insight on this challenge:

These are obvious pictures for the property and when each team went to the place the picture depicted, they would find three Pokéballs in a row. Once they dragged and dropped the correct colors in the correct order, their button and blank would appear. Each team's color was always the middle Pokéball so they would simply open that one. For instance, blue would be red, blue, and light purple and then they would enter their Pokémon, Clefable...