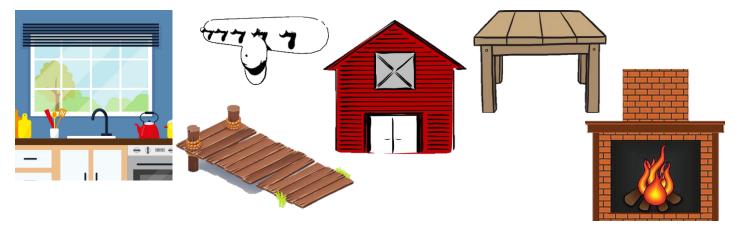

The left screenshot is the initial page. Each team had different pictures to indicate where they would need to look for better insight on this challenge:

These are obvious pictures for the property and when each team went to the place the picture depicted, they would find three Pokéballs in a row. Once they dragged and dropped the correct colors in the correct order, their button and blank would appear. Each team's color was always the middle Pokéball so they would simply open that one. For instance, blue would be red, blue, and light purple and then they would enter their Pokémon, Clefable...