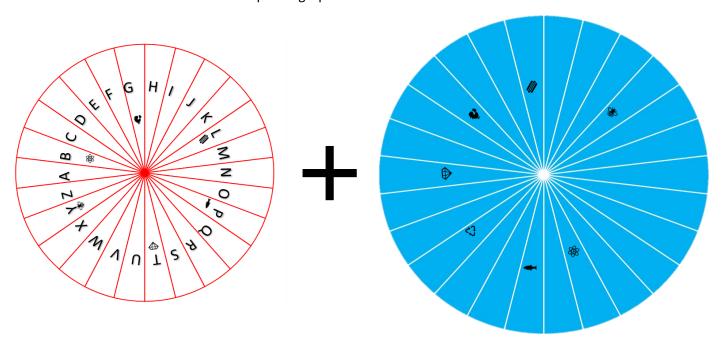

The blue team unlocks their bag to find Exploud in the Pokéball.

This is the Walmart challenge. Each team comes to a page similar to this one. The key differences are what symbol is in the center of the logo and the grocery list. Each team has to go onto the Walmart website/app and virtually shop in the Waveland, MS store i.e., the closest Walmart to where the hunt takes place. All items are located in the store and each team has to take note of the aisle the item is located in which comprises of a letter and number. When they have shopped for all of their items, they will then need to use their corresponding cipher wheel:

Each team had their own color wheel that needed to be used with the left wheel. I handwrote the letters on the colored wheels. The symbols from their webpage clue needed to match up in order for the location to be spelled out. For blue, when the aisle letter-number was found for each item, converted into the new letter, and then put in order of the number of each aisle, they would get the location F-R-O-N-T-P-O-R-C-H