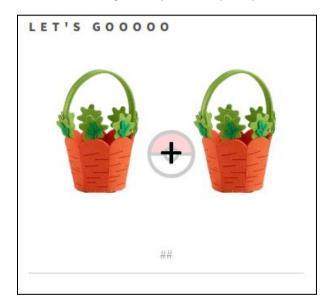

## Coming back together...

Once each team completed the five challenges, they were all prompted to the same webpage:

We had two younger cousins who were tasked with their own little hunt where I had given them each their own baskets that looked like the ones above. Once they were finished, they played with their little treasures. When each team made it to this webpage, they had to ask how many Pokéballs did each cousin find. When each team put in the answer, 12, they were taken to the next page: