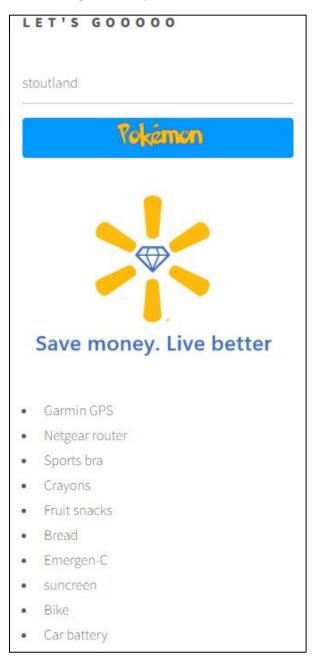

The blue team unlocks their bag to find Exploud in the Pokéball.

This is the Walmart challenge. Each team comes to a page similar to this one. The key differences are what symbol is in the center of the logo and the grocery list. Each team has to go onto the Walmart website/app and virtually shop in the Waveland, MS store i.e., the closest Walmart to where the hunt takes place. All items are located in the store and each team has to take note of the aisle the item is located in which comprises of a letter and number. When they have shopped for all of their items, they will then need to use their corresponding cipher wheel:

Each team had their own color wheel that needed to be used with the left wheel. I handwrote the letters on the colored wheels. The symbols from their webpage clue needed to match up in order for the location to be spelled out. For blue, when the aisle letter-number was found for each item, converted into the new letter, and then put in order of the number of each aisle, they would get the location F-R-O-N-T-P-O-R-C-H