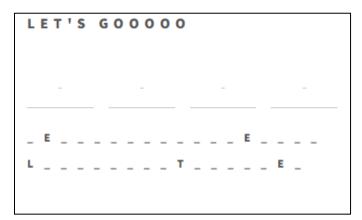

## Coming back together...

Once each team completed the five challenges, they were all prompted to the same webpage:

We had two younger cousins who were tasked with their own little hunt where I had given them each their own baskets that looked like the ones above. Once they were finished, they played with their little treasures. When each team made it to this webpage, they had to ask how many Pokéballs did each cousin find. When each team put in the answer, 12, they were taken to the next page:

Each team had a similar page; the differences being which letter their page had filled in. The completed message with each team's contribution looks like this:

Grandmother had been given a prompt at the very beginning that read "And when the group tells you they love you ALTOGETHER, you respond 'a bushel and a peck'" which is a nod to the Doris Day song she sings