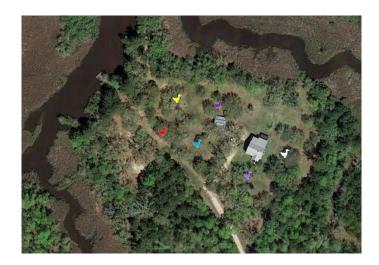

The Stoutland Pokémon was found in the next blue pokéball...

The above pictures are the next challenge: Two lines for two Pokéballs and a satellite picture of the property. The satellite image for each team only had their color bird for their web page and I had the above right image printed out in the event someone needed help.

Each team had to locate an egg that was placed approximately where their bird is pictured. They would find a scrap of paper with further instructions. The instructions were all similar to "20 paces east" or "15 paces north". When they walked that direction, they would come across a Pokéball on the ground with a Pokémon and another slip of paper with similar instructions to the second Pokéball. For blue, the two Pokémon's were Gengar and Tyrunt...