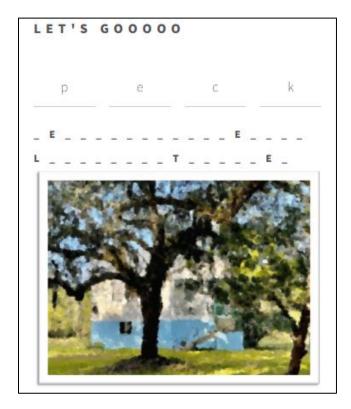

Each team had a similar page; the differences being which letter their page had filled in. The completed message with each team's contribution looks like this:

Grandmother had been given a prompt at the very beginning that read "And when the group tells you they love you ALTOGETHER, you respond 'a bushel and a peck'" which is a nod to the Doris Day song she sings

P-E-C-K unlocks a crude picture of the house emphasizing a tree. The family runs outside and begins looking at all of the trees until one of them finds the six letter cryptex at the base of a tree. Upon entering BUSHEL as the word, the cryptex unlocks to have a car tag for the suburban parked in the barn where I hid a huge bag filled with Easter candy, toys, and other fun little treasures for the family to have!